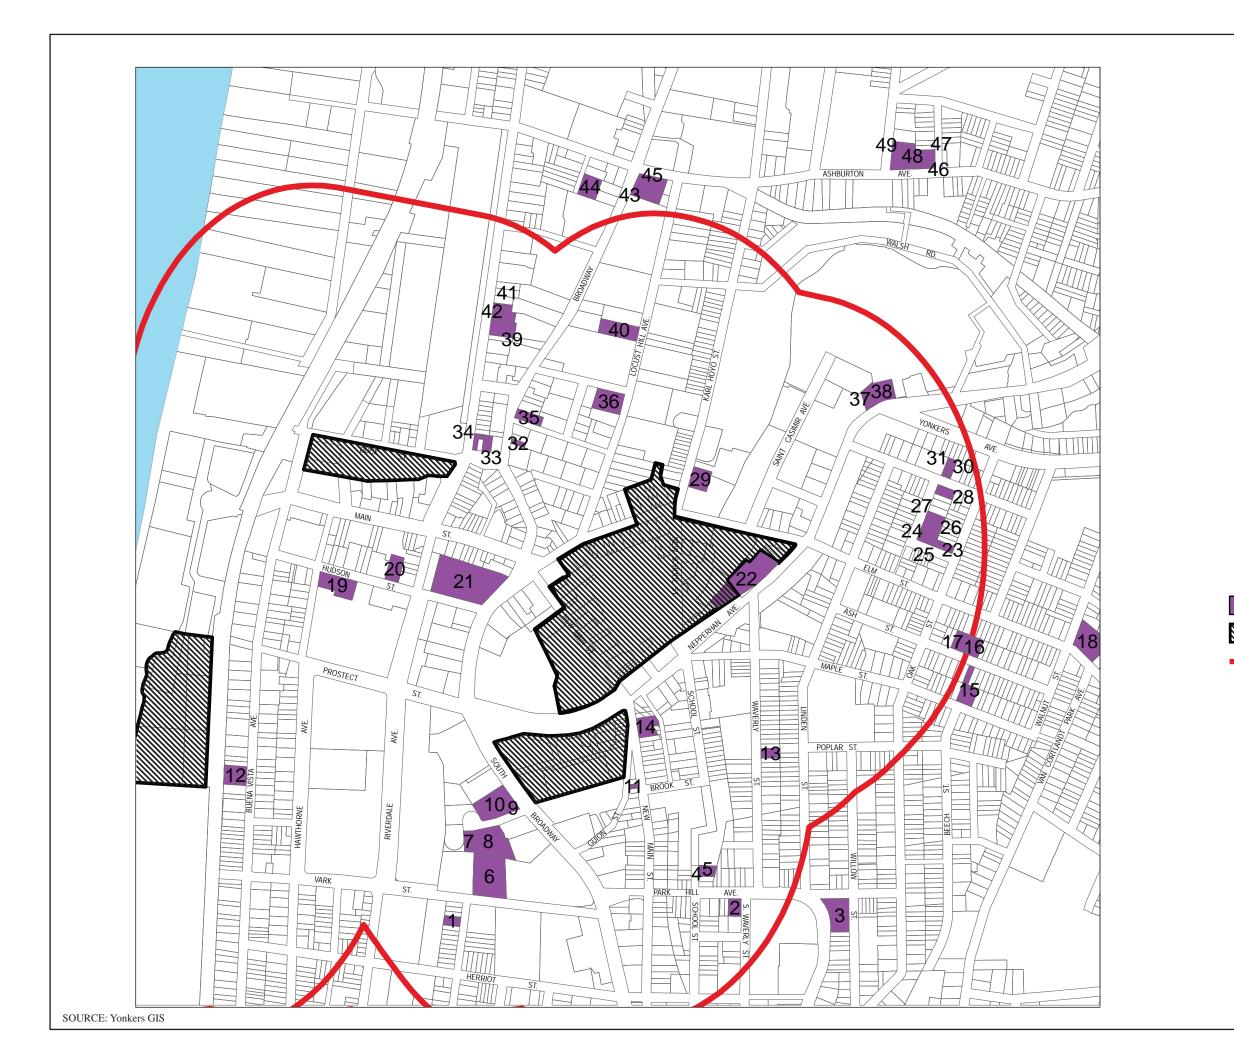

Religious Institutions

Project Sites

Quarter Mile from Project Sites

Exhibit II-16
RELIGIOUS INSTITUTIONS
NEAR RPC

SFC PHASE I PROJECTS

STRUEVER FIDELCO CAPPELLI LLC

## Religious Institutions in Area Surrounding River Park Center

| NUMBER | Property Address         | Туре      | Current Owner Name                  | Owner Mailing Address  |
|--------|--------------------------|-----------|-------------------------------------|------------------------|
| 2      | 35 JACKSON ST            | RELIGIOUS | DEEPER TRUTH MIRACLE                | C/O RUTH BYRD          |
| 3      | 42 PARK HILL AVE         | RELIGIOUS | UNITED METHODIST CITY SOC           |                        |
| 4      | 70 PARK HILL AVE         | RELIGIOUS | CHURCH OUR LADY MT                  | % REV TERZO VINCI      |
|        |                          |           | CARMEL                              |                        |
| 5      | 84 SCHOOL ST             | RELIGIOUS | SOUL SAVING STATION 2               | C/O JOHNYE SMASH       |
| 6      | 82 SCHOOL ST             | RELIGIOUS | SOUL SAVING STATION                 |                        |
| 7      | 35 VARK ST               | RELIGIOUS | CONVENT OF MARY THE                 |                        |
|        | 33 VAKK 31               |           | QUEEN                               |                        |
| 10     | 14 ST MARYS ST           | RELIGIOUS | IMMACULATE CONCEPTION CH            | ST MARY'S              |
| 11     | 6 ST MARYS ST            | RELIGIOUS | IMMACULATE CONCEPTION CH            | ST MARY'S              |
| 15     | 105 S BWAY               | RELIGIOUS | IMMACULATE CONCEPTION CH            | ST MARY'S              |
| 17     | 95 S BWAY                | RELIGIOUS | IMMACULATE CONCEPTION CH            | ST MARY'S              |
| 18     | 233 NEW MAIN ST          | RELIGIOUS | DIXON, A.M.E. ZION                  |                        |
| 20     | 129 BUENA VISTA<br>AVE   | RELIGIOUS | HOLY APOSTOLIC CATHOLIC             | ASSYRIAN CHURCH        |
| 22     | 132 WAVERLY ST           | RELIGIOUS | COMM MEMORIAL CHURCH                |                        |
| 23     | 206 NEW MAIN ST          | RELIGIOUS | LATIN AMERICAN PENTECOST.           |                        |
| 25     | 82 ASH ST                | RELIGIOUS | ST NICHOLAS OF MYRA CHURC           |                        |
| 26     | 79 ASH ST                | RELIGIOUS | GREEK CATHOLIC CHURCH OF            | ST NICHOLAS OF<br>MYRA |
| 27     | 75 ASH ST                | RELIGIOUS | GREEK CATHOLIC CHURCH OF            | ST NICHOLAS OF<br>MYRA |
| 28     | 205 ELM ST               | RELIGIOUS | GOOD SHEPARD<br>PRESBYTERIAN CHURCH |                        |
| 30     | 40 HUDSON ST             | RELIGIOUS | CITY HARVEST CHURCH                 |                        |
| 31     | 21 HUDSON ST             | RELIGIOUS | CHURCH OF GOD                       | CENTRAL YONKERS        |
| 32     | 1 HUDSON ST              | RELIGIOUS | CORP OF ST JOHNS CHURCH             | CENTRAL TONKERS        |
| 33     | 175 NEPPERHAN<br>AVE     | RELIGIOUS | MT CARMEL BAPTIST CHURCH            |                        |
| 34     | 47 OAK ST                | RELIGIOUS | ST THOMAS MALANKARA<br>CHURC        |                        |
| 35     | 26 RIVERVIEW PL          | RELIGIOUS | ST THOMAS MALANKARA                 |                        |
| 36     | 22 RIVERVIEW PL          | RELIGIOUS | ST THOMAS MALANKARA                 |                        |
| 37     | 20 RIVERVIEW PL          | RELIGIOUS | ST THOMAS MALANKARA                 |                        |
| 38     | 16 RIVERVIEW PL          | RELIGIOUS | ST THOMAS MALANKARA                 |                        |
| 39     | 2 RIVERVIEW PL           | RELIGIOUS | ST. THOMAS ORTHODOX                 | SYRIAN CHURCH          |
| 40     | 60 PALISADE AVE          | RELIGIOUS | PHILIPPI PENTECOSTAL CHUR           |                        |
| 41     | 43 CHESTNUT ST           | RELIGIOUS | GREATER NEW YORK<br>SEVENTH         | ADVENTISTS             |
| 42     | 41 CHESTNUT ST           | RELIGIOUS | GREATER NEW YORK<br>SEVENTH         | ADVENTISTS             |
| 44     | 50 N BWAY                | RELIGIOUS | FAITH DELIVERNCE<br>TABERNAC        |                        |
| 45     | 5 MANOR HOUSE SQ         | RELIGIOUS | CHRISTIAN LOVE<br>TABERNACLE        |                        |
| 46     | 11 MANOR HOUSE<br>SQUARE | RELIGIOUS | BRONX BIBLE CHURCH                  |                        |
| 47     | 58 N BWAY                | RELIGIOUS | GETHSEMANE HOLINESS<br>CHURC        | C/O A.B.CARRUTH        |
| 49     | 57 LOCUST HILL           | RELIGIOUS | CALVARY CENTER, INC.                |                        |

|    | AVE                   |           |                           |                   |
|----|-----------------------|-----------|---------------------------|-------------------|
| 50 | 259 NEPPERHAN<br>AVE  | RELIGIOUS | CHURCH OF ST CASIMIR      |                   |
| 51 | 265 NEPPERHAN<br>AVE  | RELIGIOUS | CHURCH OF ST CASIMIR      |                   |
| 52 | 76 WARBURTON<br>AVE   | RELIGIOUS | MESSIAH BAPTIST CHURCH    | C/O TRUSTEE BOARD |
| 53 | 81 LOCUST HILL<br>AVE | RELIGIOUS | RECTOR HOLY CROSS CHURCH  |                   |
| 54 | 78 WARBURTON<br>AVE   | RELIGIOUS | MESSIAH BAPTIST CHURCH    |                   |
| 55 | 84 WARBURTON<br>AVE   | RELIGIOUS | TRUSTEES OF MESSIAH BAPTI |                   |
| 60 | 160 N BWAY            | RELIGIOUS | COMMUNITY BAPTIST CHURCH  |                   |
| 61 | 1 JONES PL            | RELIGIOUS | CHURCH OF ST JOSEPH LODGE |                   |
| 62 | 5 JONES PL            | RELIGIOUS | CHURCH OF ST JOSEPH YOUTH |                   |
| 63 | 147 ASHBURTON<br>AVE  | RELIGIOUS | CHURCH OF ST JOSEPH RECTO |                   |
| 64 | 141 ASHBURTON<br>AVE  | RELIGIOUS | CHURCH OF ST JOSEPH       |                   |
| 67 | 156 N BWAY            | RELIGIOUS | COMMUNITY BAPTIST CHURCH  |                   |
| 69 | 9 ASHBURTON PL        | RELIGIOUS | ST. PAULS CHURCH OF GOD I |                   |