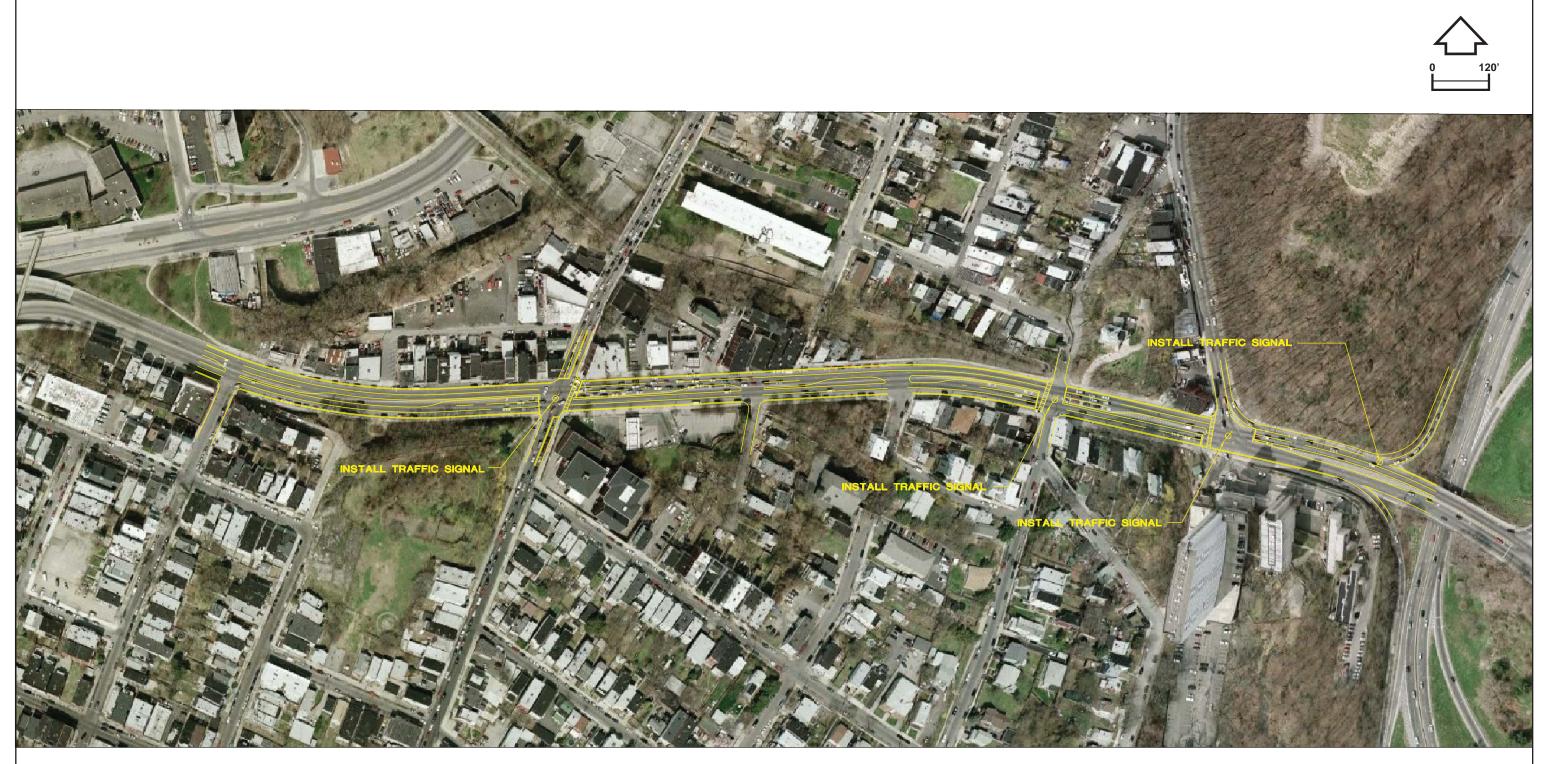

## 

SOURCE: John Collins Engineers, P.C.

Exhibit III-1 YONKERS AVENUE MEDIAN SFC PHASE I PROJECTS

STRUEVER FIDELCO CAPPELLI LLC